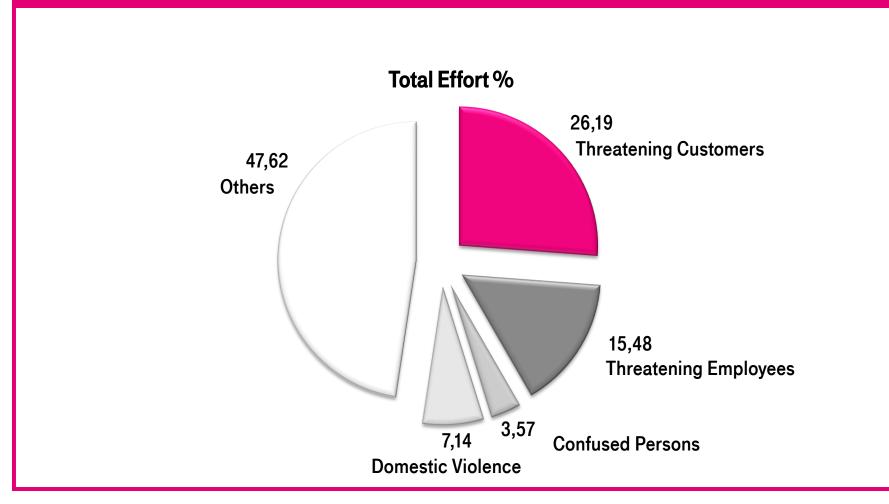

l<br>support to solve<br>the problem |
|--------------------------------------------|-----------------------------------------------------------------------|------------------------------------------------------|-------------------------------------------------------|---------------------------------------------------------|
|                                            |                                                                       |                                                      |                                                       |                                                         |

Until today in 100% of all cases the threatener relativates his words.

# **FIGURES & DATA**

## **AMOUNT OF WORK**

#### CASES OF 2014



#### **AMOUNT OF WORK**

#### CASES OF 2014



## CONTACT



# **THANK YOU FOR YOUR ATTENTION!**