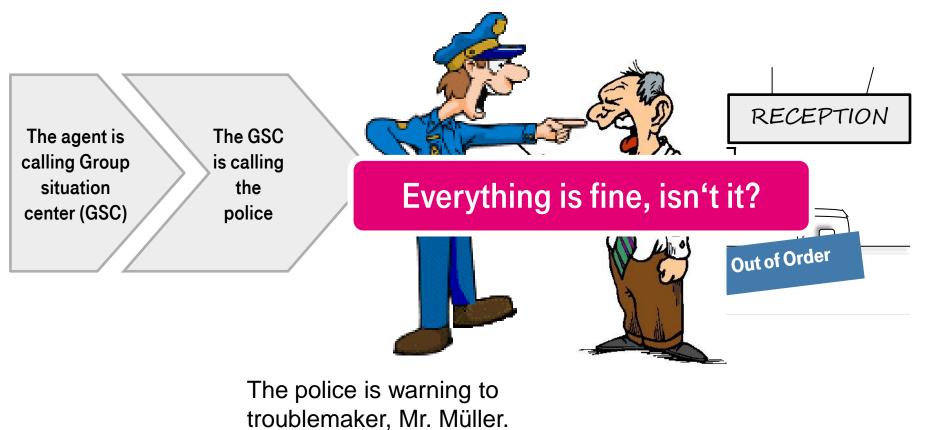

## FRIDAY AFTERNOON 5.30 PM

The history takes it course...

#### **IMPLEMENTED STANDARD APPROACH** FRIDAY AFTERNOON 5.30 PM

| Agent informs<br>group situation<br>center | Evaluation of<br>situation / infor-<br>mation by threat<br>management | Callback<br>threatener to<br>check if reach-<br>able | Threatener at<br>home &<br>Allentation from<br>threat | Back to<br>technical<br>support to solve<br>the problem |
|--------------------------------------------|-----------------------------------------------------------------------|------------------------------------------------------|-------------------------------------------------------|---------------------------------------------------------|
|                                            |                                                                       |                                                      |                                                       |                                                         |

Until today in 100% of all cases the threatener relativates his words.