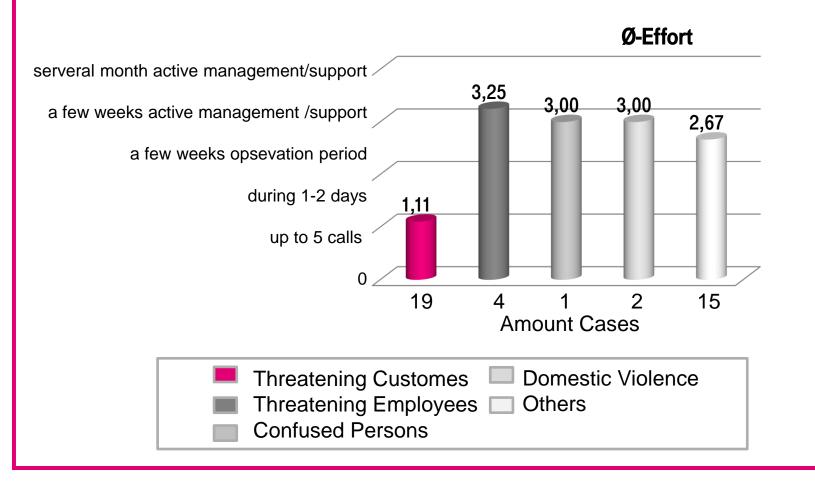

llentation from<br>threat | Back to<br>technical<br>support to solve<br>the problem |
|--------------------------------------------|-----------------------------------------------------------------------|------------------------------------------------------|-------------------------------------------------------|---------------------------------------------------------|
|                                            |                                                                       |                                                      |                                                       |                                                         |

Until today in 100% of all cases the threatener relativates his words.

# **FIGURES & DATA**

## **AMOUNT OF WORK**

#### CASES OF 2014



#### **AMOUNT OF WORK**

#### CASES OF 2014



## CONTACT



# **THANK YOU FOR YOUR ATTENTION!**