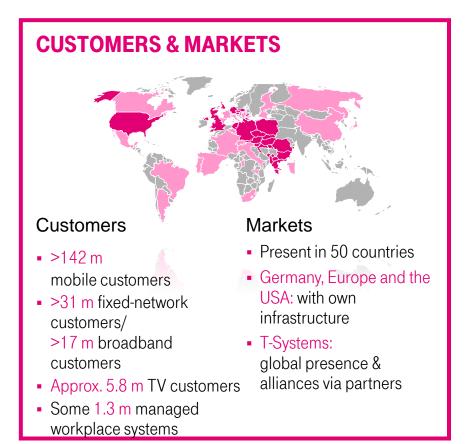

#### Source: DT 2013 annual report/TMUS annual report to shareholders 2013

#### Telekom in figures, 2013

- Revenue € 60.1 bn
- Adjusted EBITDA € 17.4 bn
- Free cash flow € 4.6 bn
- Among the top 100 worldwide (#89, Fortune500 list)

## Employees & responsibility

- Employees worldwide: 229,000
- 9,100 trainees and cooperative degree students in Germany
- Pioneer of social issues (climate protection, data privacy, diversity, etc.)